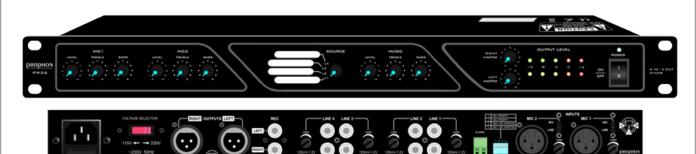

## PM26 - Pre-amplifier mixer 6 Input / stereo output

## Description

The PMA26 was desisigned for installations where the end-user has limited know-how, and the system must be easy to operate and use, like in schools, churches, work-out fascilities, restaurants, shops, butiques etc. The mixer can be used in a variaty of ways with up to six line input, or two microphone in and four line in, with seperate input gain control on all inputs.

Mick 1 and 2 has seperate volume, bas, treble controls accessable on the front panel for easy and user-friendly functionallity,

Line 3, 4, 5 and 6 features a source select switch with combined volume, bas and treble controls, since only one of the four line input can be selected with the source select switch at the same time.

There is left and right balanced XLR master out, with two seperate master volume controls,

PMA26 Also features unbalanced stereo RCA rec out.

## **Summary**

- 6 input / stereo output
- 2 balanced mick/line in
- 4 unbalanced stereo RCA in
- Seperate volume for mick 1-2
- Seperate volume for in 3-6
- Seperate bas & treble for mick 1-2
- Seperate bas & treble for line 3-6
- Seperate gain on all input channels
- 4 stage priority select settings
- Alarm input (EMC)
- Balanced XLR stereo output
- Rec unbalanced stereo RCA output