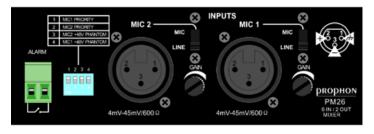

Mick 1 and 2 has seperate volume, bas, treble controls accessable on the front panel for easy and user-friendly functionallity,

Line 3, 4, 5 and 6 features a source select switch with combined volume, bas and treble controls, since only one of the four line input can be selected with the source select switch at the same time.

## **Technical Specifications**

Model PM26

Input MIC 1-2: 4 mV -45 mV /600 $\Omega$ , balanced

MIC 1-2(LINE): 150mV-1.5V/10KΩ, balanced

LINE 1, 2, 3, 4: 250 mV -2.5V/10K $\Omega$ , unbalanced

Output  $1V/600\Omega$ 

Frequency Response 20Hz-20KHz(±1dB)

S/N Ratio Mic input: 65dB; Line input: 85dB

Equalizer Bass: ±10dB at 100Hz, Treble: ±10dB at 10KHz

Phantom Power +48V
Protection AC fuse

Power Supply 115V and 230V voltage selector Dimensions W484 x D209 x H44mm (1RU)