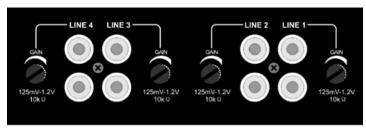

Mick 1 and 2 has seperate volume, bas, treble controls accessable on the front panel for easy and user-friendly functionallity,

Line 3, 4, 5 and 6 features a source select switch with combined volume, bas and treble controls, since only one of the four line input can be selected with the source select switch at the same time.

## **Technical Specifications**

Model PM26

Input MIC 1-2: 4 mV -45 mV /600 $\Omega$ , balanced

MIC 1-2(LINE): 150mV-1.5V/10KΩ, balanced

LINE 1, 2, 3, 4: 250 mV -2.5V/10K $\Omega$ , unbalanced

Output  $1V/600\Omega$ 