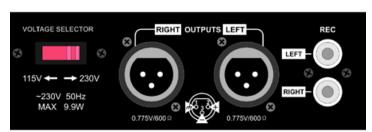

There is left and right balanced XLR master out, with two seperate master volume controls,

PMA26 Also features unbalanced stereo RCA rec out.

Frequency Response 20Hz-20KHz(±1dB)

S/N Ratio Mic input: 65dB; Line input: 85dB

Equalizer Bass: ±10dB at 100Hz, Treble: ±10dB at 10KHz

Phantom Power +48V
Protection AC fuse

Power Supply 115V and 230V voltage selector Dimensions W484 x D209 x H44mm (1RU)