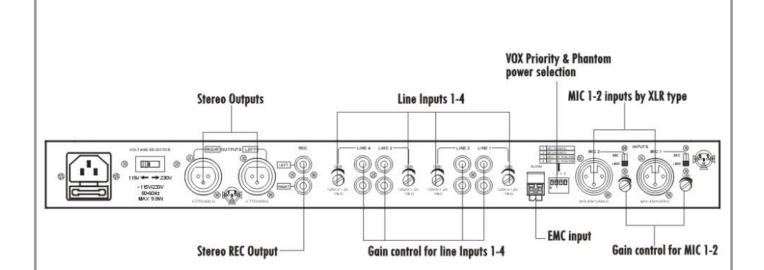

## Description

The PMA26 was desisigned for installations where the end-user has limited know-how, and the system must be easy to operate and use, like in schools, churches, work-out fascilities, restaurants, shops, butiques etc. The mixer can be used in a variaty of ways with up to six line input, or two microphone in and four line in, with seperate input gain control on all inputs.

Mick 1 and 2 has seperate volume, bas, treble controls accessable on the front panel for easy and user-friendly functionallity,

Line 3, 4, 5 and 6 features a source select switch with combined volume, bas and treble controls, since only one of the four line input can be selected with the source select switch at the same time.

There is left and right balanced XLR master out, with two seperate master volume controls,

PMA26 Also features unbalanced stereo RCA rec out.