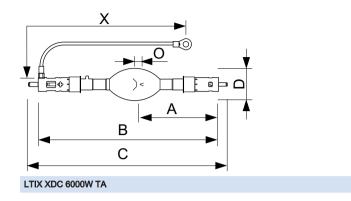

#### **Dimensional drawing**

| Product     | 0      | D     | х      | В      | С      | Α        |
|-------------|--------|-------|--------|--------|--------|----------|
| XDC 6000 TA | 7.0 mm | 70 mm | 400 mm | 391 mm | 433 mm | 170.5 mm |