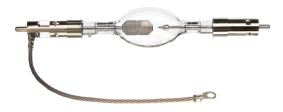

## XDC 6000 TA

Digital Xenon Cinema TA-type lamps are ideal for today's demanding 3D and 2D digital cinema presentations. There is a choice of four power ratings in the TA-type Digital Cinema Xenon lamps range: 3000W, 4500W, 6000W or 6500W. These lamps produce the very high light output needed to maximize screen brightness and enhance the dramatic effect for the viewer. These long-life digital lamps also provide constant color temperature characteristics, and meet all of the stringent arc-stability requirements for consistent customer satisfaction. In addition to TA-type Digital Cinema Xenon lamps there are B-, C-, N-, and S-type Digital Cinema Xenon lamps. These are all individually customized per projector, so there is a different, perfect-fitting lamp for each projector model to ensure optimized projector performance.