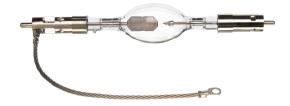

## **XDC 4500 TA**

Digital Xenon Cinema TA-type lamps are ideal for today's demanding 3D and 2D digital cinema presentations. There is a choice of four power ratings in the TA-type Digital Cinema Xenon lamps range: 3000W, 4500W, 6000W or 6500W. These lamps produce the very high light output needed to maximize screen brightness and enhance the dramatic effect for the viewer. These long-life digital lamps also provide constant color temperature characteristics, and meet all of the stringent arc-stability requirements for consistent customer satisfaction. In addition to TA-type Digital Cinema Xenon lamps there are B-, C-, N-, and S-type Digital Cinema Xenon lamps. These are all individually customized per projector, so there is a different, perfect-fitting lamp for each projector model to ensure optimized projector performance.