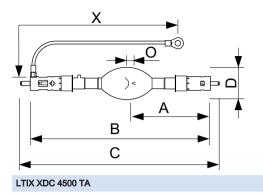

### Dimensional drawing

| Product     | 0      | D     | Х      | В      | С      | Α        |
|-------------|--------|-------|--------|--------|--------|----------|
| XDC 4500 TA | 6.0 mm | 60 mm | 400 mm | 370 mm | 410 mm | 171.5 mm |